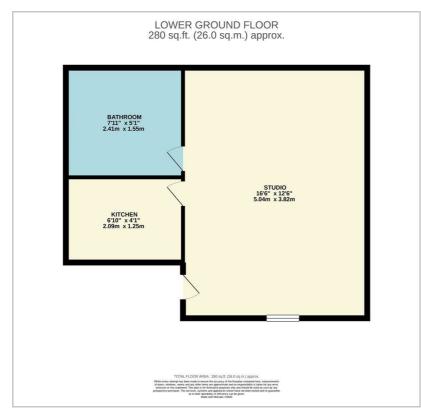

The flat comprises:

Private Entrance,

Studio Room: 5.04m x 3.82m(16 feet 5 inches x 12 feet 5 inches)

Kitchen: 2.09m x 1.25m(6 feet 8 inches x 4 feet 1 inch)

Bathroom: 2.41m x 1.55m(7 feet 9 inches x 5 feet 1 inch)

CASH BUYERS ONLY. A great buy for investors.

Floor Plan