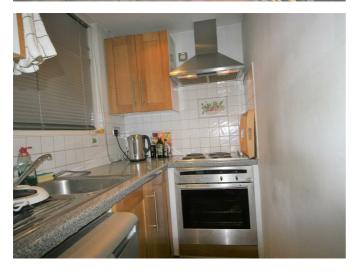

The flat comprises:

Private Entrance,

Studio Room: 5.04m x 3.82m(16 feet 5 inches x 12 feet 5 inches)

Kitchen: 2.09m x 1.25m(6 feet 8 inches x 4 feet 1 inch)

Bathroom: 2.41m x 1.55m(7 feet 9 inches x 5 feet 1 inch)