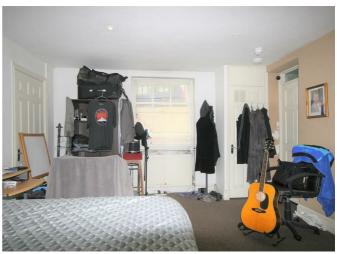

The flat comprises:

Private Entrance,

Studio Room: 5.04m x 3.82m(16 feet 5 inches x 12 feet 5 inches)

Kitchen: 2.09m x 1.25m(6 feet 8 inches x 4 feet 1 inch)

Bathroom: 2.41m x 1.55m(7 feet 9 inches x 5 feet 1 inch)